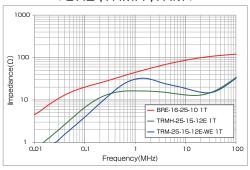

## Properties

Impedance Property < BRE ,TRMH ,TRM >

## Properties

■ Impedance vs frequency ( — 1 Turn — 2 Turn — 3 Turn )