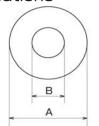

#### Part No. Α В С BRE-16-25-10 27.5 13.8 12.6 BRE-20-30-15 17.7 33.5 17.9 BRE-23-33-15 36.3 21.0 18.0 BRE-50-65-25 68.4 46.7 28.7

47.0

70.2

Impedance Property vs. Temperature

84.0

107.9