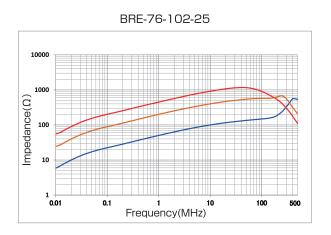

BRE-50-80-25

BRE-76-102-25

The material of the plastic housing is UL94V-0 certified.

## Properties

■ Impedance vs frequency ( — 1 Turn — 2 Turn — 3 Turn )