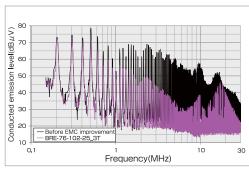

#### Test result of conducted emission

# Highly effective measure for EMC noise suppression in broad frequency band

- Effective for suppression of conducted/radiated noise.
- High impedance characteristics decrease the number of cable turns.
- Since the variation in impedance characterisctics against temperature is small, stable effect is ensured in wide temperature range.
- Plastic housing provides higher insulation properties.