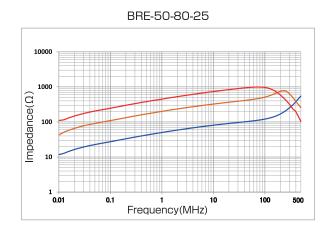

BRE-50-80-25

BRE-76-102-25

The material of the plastic housing is UL94V-0 certified.

## Properties

■ Impedance vs frequency ( — 1 Turn — 2 Turn — 3 Turn )