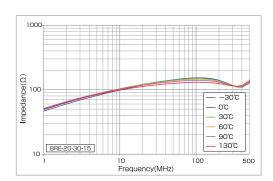

## Properties

Impedance Property < BRE ,TRMH ,TRM >

#### Part No. Α В С BRE-16-25-10 27.5 13.8 12.6 BRE-20-30-15 17.7 33.5 17.9 BRE-23-33-15 36.3 21.0 18.0 BRE-50-65-25 68.4 46.7 28.7

47.0

70.2

Impedance Property vs. Temperature

84.0

107.9