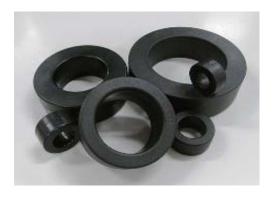

# Highly effective measure for EMC noise suppression in broad frequency band

- Effective for suppression of conducted/radiated noise.
- High impedance characteristics decrease the number of cable turns.
- Since the variation in impedance characterisctics against temperature is small, stable effect is ensured in wide temperature range.
- Plastic housing provides higher insulation properties.

BRE-50-80-25

BRE-76-102-25

The material of the plastic housing is UL94V-0 certified.