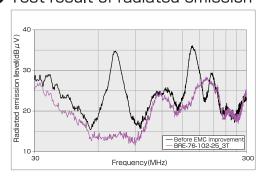

#### Test result of radiated emission

- All specifications and characteristics shown herein are typical values, but are not guaranteed.

  All specifications and characteristics shown herein are subject to change without notice for improvements or changes in specification
- It is prohibited reprint of the article in this brochure without prior written consent by Kitagawa Industries Co., Ltd.

# Highly effective measure for EMC noise suppression in broad frequency band

- Effective for suppression of conducted/radiated noise.
- High impedance characteristics decrease the number of cable turns.
- Since the variation in impedance characterisctics against temperature is small, stable effect is ensured in wide temperature range.
- Plastic housing provides higher insulation properties.